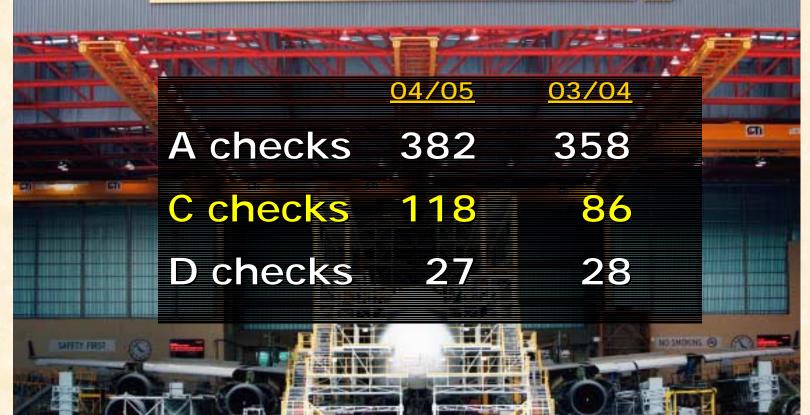

------|-------|
| Ordinary<br>Final Dividend: | 3.0 cents/share <sup>#</sup> | 30.4  |
| Ordinary                    | 4.5 cents/share#             | 45.8  |
| Total                       | 7.5 cents/share#             | 76.2  |
| Gross dividend yield *      |                              | 3.2%  |
| Payout ratio                |                              | 43.5% |
|                             |                              |       |

# 10 cents par value

\* based on share price of \$2.33 as at 31 March 2005



# **Operational Review**



### **Line Maintenance**

Flights Handled at Changi Airport:

FY04/05FY03/0478,60064,300

Change + 22.2%

Captured 10 out of 13 airlines that inaugurated services to SIN















### Airframe & Component Overhaul

#### SIA ENGINEERING COMPANY



### Order Books Strong New Contracts 1 - 5 years

- 1. Air Atlanta Icelandic
- 2. Air Caledonie International
- 3. Air China Cargo
- 4. Cebu Pacific Air
- 5. Dubai Air Wing
- 6. Japan Airlines Domestic
- 7. SilkAir
- 8. Tiger Airways
- 9. Virgin Atlantic Airways





الإمارات العربية المتجدة ري INITED ARAB EMIRATES











### Major Events in FY04/05

- May 2004 Announced B747-400 freighter conversion.
- May 2004 Signed \$100-120M FMP contract with SilkAir.
- Jul 2004 Signed JVA to form Aircraft Interior Modifications Centre.
- Sep 2004 Signed \$110M FMP contract with Tiger Airways.
- Dec 2004 Signed MOU for hydraulic component JV.
  JVA signed in April 2005.
- Dec 2004 Signed MOU for line maintenance JV in the Philippines. JVA signed in April 2005.







- Secured orders for 7 freig